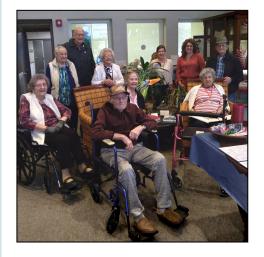

#### ABBEVILLE MUSEUM

Eastridge Senior residents enjoyed a joy ride to the Vermilion Parish Tourist Commission where they viewed art created by local gifted and talented children, as well as antiques that were on display.