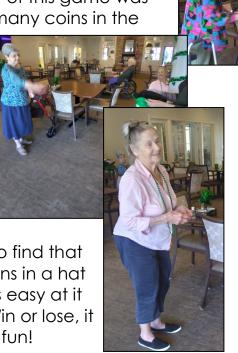

### Irish Coin Toss

The object of this game was to get as many coins in the

hat as possible, but each player only had 30 seconds to win. Residents

were surprised to find that tossing coins in a hat was not as easy at it looked. Win or lose, it was good fun!

#### LEPRECHAUNS AT EASTRIDGE SENIOR