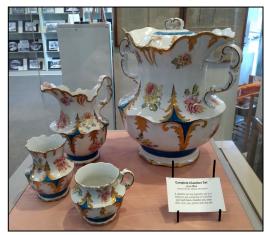

#### ABBEVILLE MUSEUM

Eastridge Senior residents enjoyed a joy ride to the Vermilion Parish Tourist Commission where they viewed art created by local gifted and talented children, as well as antiques that were on display.