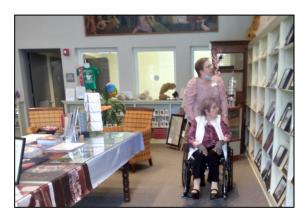

#### ABBEVILLE MUSEUM

Eastridge Senior residents enjoyed a joy ride to the Vermilion Parish Tourist Commission where they viewed art created by local gifted and talented children, as well as antiques that were on display.