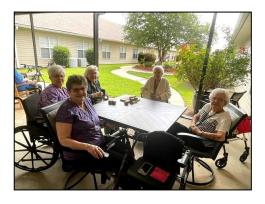

#### Father's Day Donuts with Dad

Residents enjoyed the newly updated courtyard with sno-cones and table games.